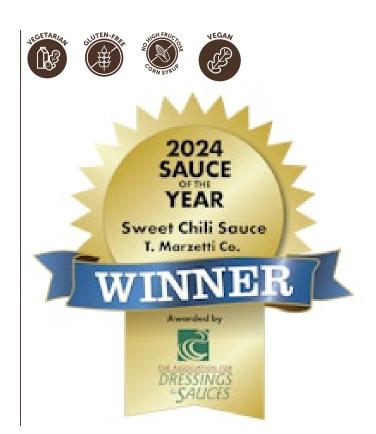

# **Marzetti Sweet Chili Sauce 1 Gallon Bottle**

Marzetti® Sweet Chili Wing Sauce features savory notes of garlic, ginger and soy sauce for a balanced and on-trend "sweet heat" experience. The Marzetti brand of dressings, sauces and pastas received its start in Teresa Marzetti's restaurant kitchen. Today, it still embodies her goal of crafting wholesome, flavorful foods that provide convenience and versatility for operators.

## **Operator Benefits**

- Versatile across the menu
- No high-fructose corn syrup
- · No artificial flavors
- Back-of-house bulk convenience
- Gluten-free
- Use to sauce most center of the plate proteins or serve as a dipping sauce for appetizers.