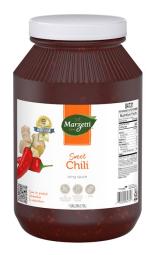

Pack Size: 2/1 gal. Product: #84731

Marzetti

# **Marzetti Sweet Chili Sauce 1 Gallon Bottle**

Marzetti® Sweet Chili Wing Sauce features savory notes of garlic, ginger and soy sauce for a balanced and on-trend "sweet heat" experience. The Marzetti brand of dressings, sauces and pastas received its start in Teresa Marzetti's restaurant kitchen. Today, it still embodies her goal of crafting wholesome, flavorful foods that provide convenience and versatility for operators.