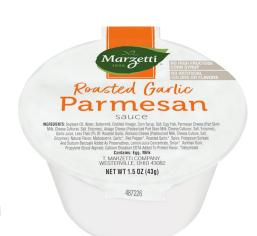

# Marzetti Roasted Garlic Parmesan Sauce 1.5 Oz Cup

Marzetti® Roasted Garlic Parmesan Wing Sauce offers an umami experience of caramelized garlic with blended Parmesan and Asiago cheeses. Now, this popular flavor is available in a convenient dip-friendly cups to easily jazz up your menu and offer more variety to your customers.

# **Ingredients**

Case Cube

Pallet TI × HI

SOYBEAN OIL, WATER, BUTTERMILK, DISTILLED VINEGAR, CORN SYRUP, SALT, EGG YOLK, PARMESAN CHEESE (PART SKIM MILK, CHEESE CULTURES, SALT, ENZYMES), ASIAGO CHEESE (PASTEURIZED PART SKIM MILK, CHEESE CULTURES, SALT, ENZYMES), GARLIC JUICE, LESS THAN 2% OF: ROASTED GARLIC, ROMANO CHEESE (PASTEURIZED MILK, CHEESE CULTURE, SALT, ENZYMES), NATURAL FLAVOR, MALTODEXTRIN, GARLIC\*, RED PEPPER\*, ROASTED GARLIC\*, SPICE, POTASSIUM SORBATE AND SODIUM BENZOATE ADDED AS PRESERVATIVES, LEMON JUICE CONCENTRATE, ONION\*, XANTHAN GUM, PROPYLENE GLYCOL ALGINATE, CALCIUM DISODIUM EDTA ADDED TO PROTECT FLAVOR. \*DEHYDRATED