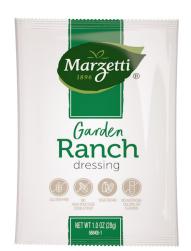

# Marzetti Garden Ranch Dressing 1 Oz Packet

Packed in a convenient, single-serve packet, Marzetti® Garden Ranch Dressing combines traditional ranch taste with garden fresh flavor. The Marzetti brand of dressings, sauces and pastas received its start in Teresa Marzetti's restaurant kitchen. Today, it still embodies her goal of crafting wholesome, flavorful foods that provide convenience and versatility for operators.

**Pack Size:** 120/1 oz **Product:** #87405