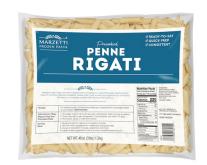

# Marzetti Frozen Pasta Penne Rigati

Penne Rigatti, which means "pen" in Italian, is made with enriched semolina flour and shaped into tubes with diagonal ends resembling a quill. Starting with the original frozen egg noodle, Marzetti Frozen Pasta® now offers a wide variety of precooked pastas that save time and labor in foodservice kitchens.