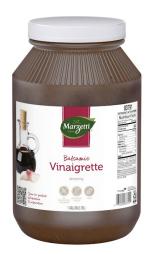

Pack Size: 4/1 gal. Product: #83791

## Marzetti Balsamic Vinaigrette 1 Gallon Bottle

Marzetti® Balsamic Vinaigrette features a blend of oil, balsamic vinegar, salt, sugar, and garlic to provide a rich and classic mainstay flavor for your menu. The Marzetti brand of dressings, sauces and pastas received its start in Teresa Marzetti's restaurant kitchen. Today, it still embodies her goal of crafting wholesome, flavorful foods that provide convenience and versatility for operators.

## **Product Specs**

Product Preparation: Ready to eat

Case GTIN 10070200837918

Shelf Life 210

Package Format Gallons

**Storage** Store in cool, dry place between 35°F and

80°F. Do not freeze.∑

 Case Weight
 36.213